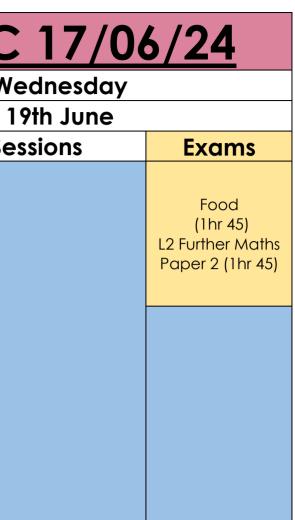

## Year 11 Revision Sessions and Exams 2024 - W/C 17/06/24

|    | Monday                                                      |                |    | Tuesday                              | W              |    |                    |  |
|----|-------------------------------------------------------------|----------------|----|--------------------------------------|----------------|----|--------------------|--|
|    | 17th June                                                   |                |    | 18th June                            |                | 1  |                    |  |
|    | <b>Revision Sessions</b>                                    | Exams          |    | <b>Revision Sessions</b>             | Exams          |    | <b>Revision Se</b> |  |
| P1 |                                                             |                | P1 |                                      | Product Design | P1 |                    |  |
| P2 | <b>Maths</b><br>L2 Further Maths: M4                        |                | P2 |                                      | (1hr 45)       | P2 |                    |  |
| Р3 |                                                             |                | P3 | <b>Maths</b><br>L2 Further Maths: M4 |                | Р3 |                    |  |
| P4 |                                                             | Music (1br 30) | P4 | <b>Maths</b><br>L2 Further Maths: M4 |                | P4 |                    |  |
| P5 | Food (Mrs Thompson): AD10<br>Product Design (Mr Milne): AD8 | Music (1hr 30) | P5 |                                      |                | P5 |                    |  |